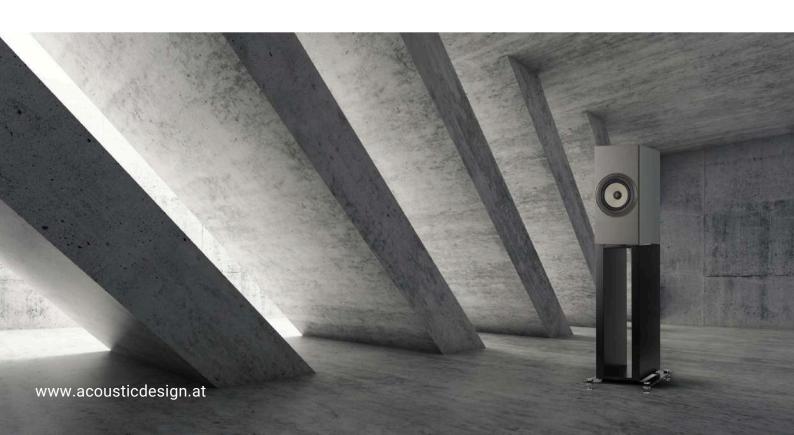

At first sight, the Art Two.2 has only one chassis, with the tweeter in the centre of the woofer. This design with perfectly symmetrical dispersion behaviour means that the Art Two.2 can be used almost anywhere. As a stereo, centre or rear speaker, standing or lying down, ....

| Option 1: | Housing:<br>Baffle: | RAL custom colour, silk-matt finish RAL custom colour, high-gloss / silk-matt finish | 7.890,- € per pair, inkl VAT.    |
|-----------|---------------------|--------------------------------------------------------------------------------------|----------------------------------|
| Option 2: | Housing:<br>Baffle: | RAL custom colour, silk-matt finish RAL custom colour, high-gloss / silk-matt finish | 8.590,- €<br>per pair, inkl VAT. |
| Option 3: | Housing:<br>Baffle: | Standard veneer silk matt<br>RAL custom colour high-gloss / silk-matt finish         | 8.390,- € per pair, inkl VAT.    |
| Option 4: | Housing<br>Baffle:  | Standardsveneer high-gloss<br>RAL custom colour high-gloss / silk-matt finish        | 8.390,- € per pair, inkl VAT.    |
| Stand:    | Legs:<br>Sockel:    | RAL costum colour, silk-matt finish black, silk-matt powder-coated                   | 1.790,- €<br>per pair, inkl VAT. |