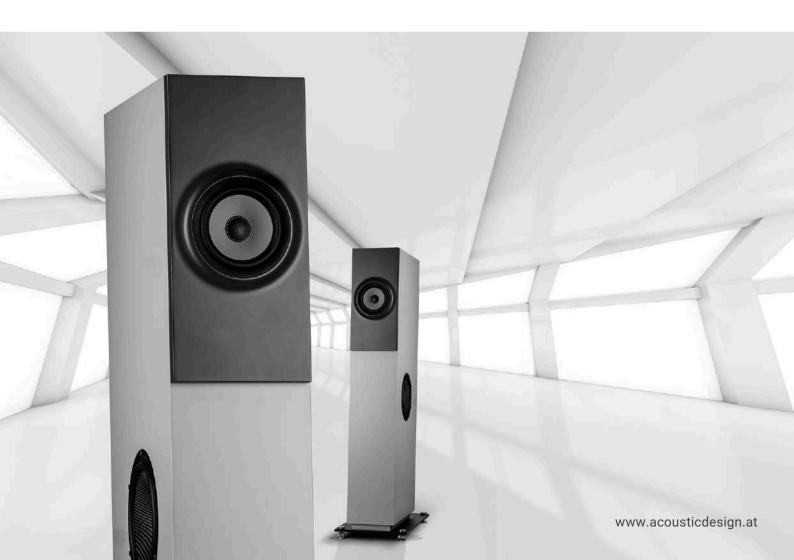

Everyone who listens to the **Art One.2** for the first time wonders what technology is behind this extraordinary speaker? The signals always reach the ear at the same time, resulting in a perfect stereo panorama and maximum spatial depth. The sound is presented in one piece and with perfect spatiality.

| Option 1: | Housing:<br>Baffle: | RAL costum colour, silk-matt finish<br>RAL costum colour, high-gloss / silk-matt finish  | 20.980,- € per pair, inkl VAT.    |
|-----------|---------------------|------------------------------------------------------------------------------------------|-----------------------------------|
| Option 2: | Housing:<br>Baffle: | RAL costum colour, high-gloss finish<br>RAL costum colour, high-gloss / silk-matt finish | 22.980,- € per pair, inkl VAT.    |
| Option 3: | Housing:<br>Baffle: | Stadard veneer silk matt<br>RAL costum colour, high-gloss / silk-matt finish             | 21.980,- € per pair, inkl VAT.    |
| Option 4: | Housing:<br>Baffle: | Stadard veneer silk matt<br>RAL costum colour, high-gloss / silk-matt finish             | 22.280,- €<br>per pair, inkl VAT. |