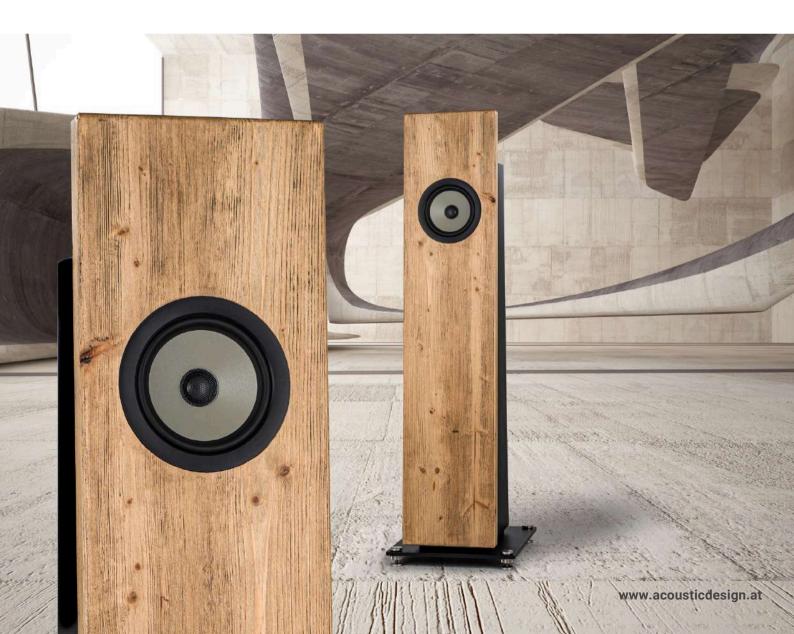

## **Nature Two.2**

The Nature Two.2 combines rustic reclaimed wood with a host of technical features that have become hallmarks of Acoustic Design: a point-source coaxial driver for perfectly aligned high and low/mid frequencies, a high-resolution beryllium tweeter, and a cabinet engineered for optimal resonance control.

Immerse yourself in a world of natural sound – and simply enjoy...

**Housing:** black, silk-matt powder-coated **Baffle:** reclaimed spruce or oak, oiled finish

Base: black, silk-matt powder-coated

price € 9.390,-